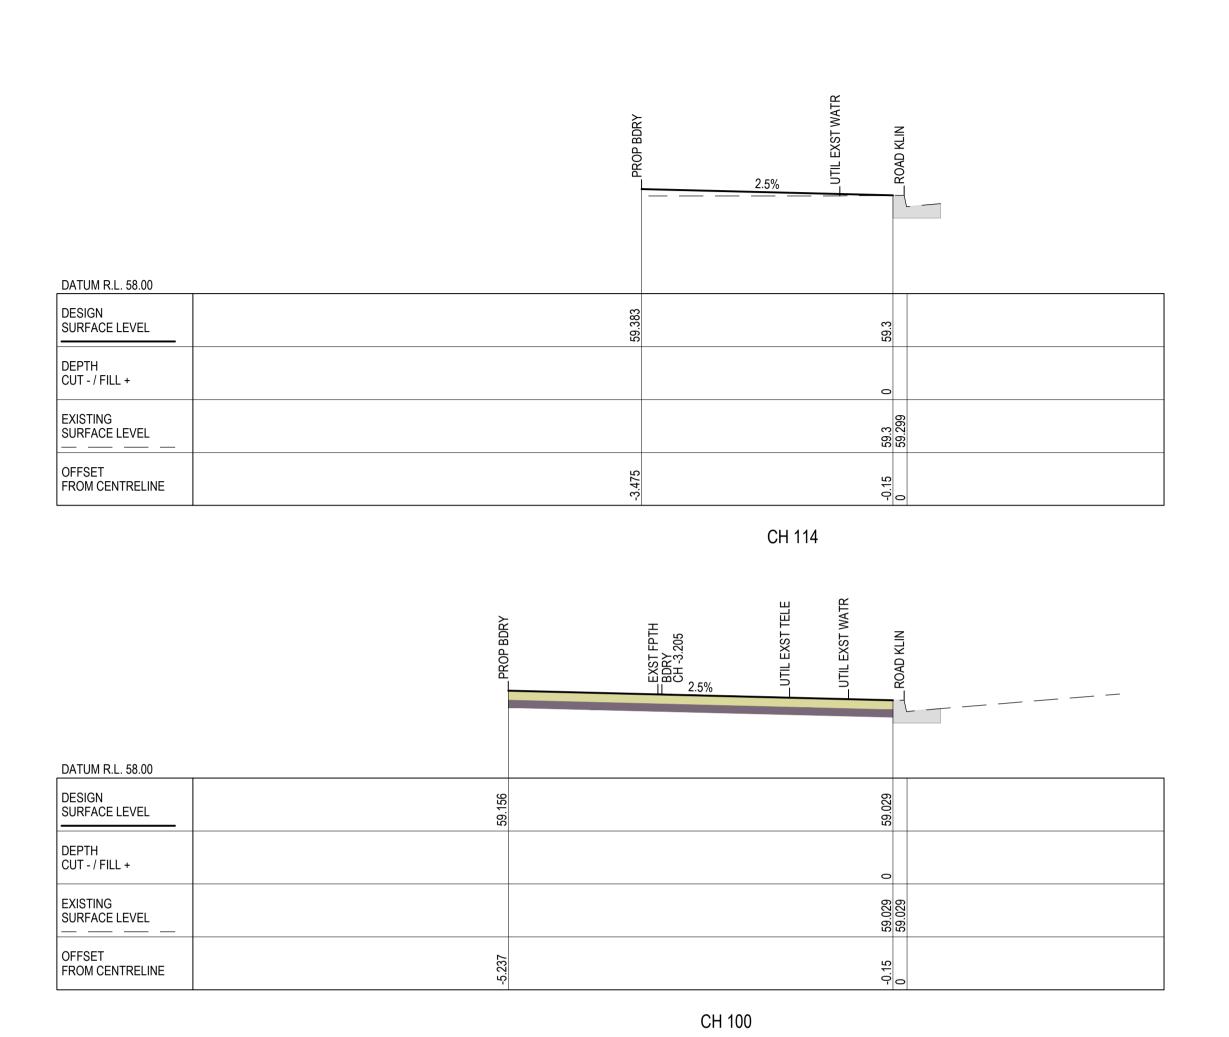

| Client  | SHANGHAI LIHUA HURSTVILLE PTY LTD |
|---------|-----------------------------------|
| Project | 108-124 FOREST ROAD HURSTVILLE    |

Status DEVELOPMENT APPLICATION

|                           | PROP BDRY | PROP BDRY<br>CH -3.784<br>EXST FPTH | <br>UTIL EXST WATR |       |
|---------------------------|-----------|-------------------------------------|--------------------|-------|
| DATUM R.L. 58.00          |           |                                     |                    |       |
| DESIGN<br>SURFACE LEVEL   | 59.011    |                                     | 58.87              |       |
| DEPTH<br>CUT - / FILL +   |           |                                     | 0                  |       |
| EXISTING<br>SURFACE LEVEL |           |                                     | 58.87              | 00.00 |
| OFFSET<br>FROM CENTRELINE | -5.784    |                                     | -0.15              |       |

CH 80

A ISSUED FOR DEVELOPMENT APPLICATION WL BP 30.07.21 Checked Approved Date Rev Description Drafting Check R. DAM Design Check W. LYE

Project 108-124 FOREST ROAD HURSTVILLE

Client SHANGHAI LIHUA HURSTVILLE PTY LTD Drawing LAND DEDICATION FOR FUTURE WIDENING OF FOREST ROAD CROSS SECTIONS SHEET 2 OF 2