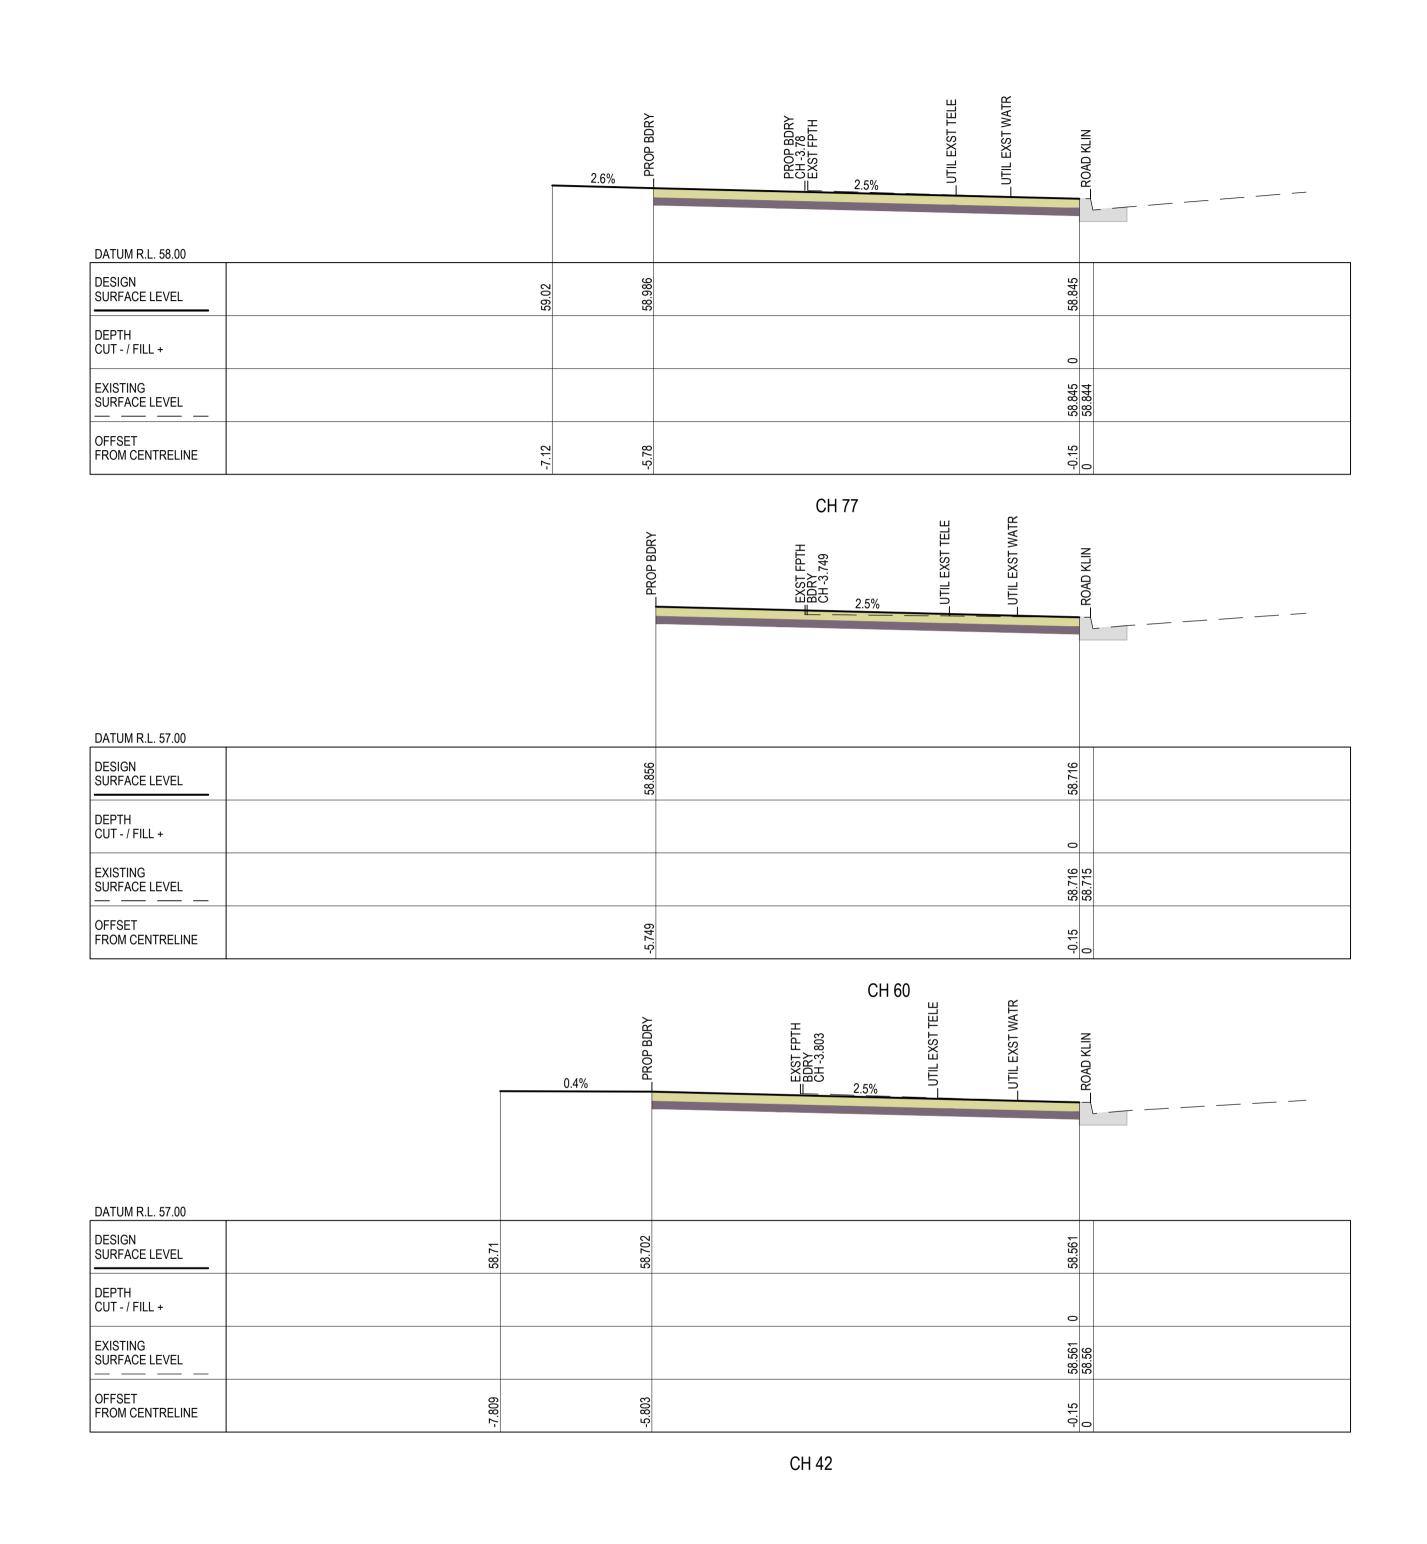

| Client  | SHANGHAI LIHUA HURSTVILLE PTY LTD |
|---------|-----------------------------------|
| Project | 108-124 FOREST ROAD HURSTVILLE    |

Status DEVELOPMENT APPLICATION

|                           | PROP BDRY | PROP BDRY<br>CH -3.784<br>EXST FPTH | <br>UTIL EXST WATR |       |
|---------------------------|-----------|-------------------------------------|--------------------|-------|
| DATUM R.L. 58.00          |           |                                     |                    |       |
| DESIGN<br>SURFACE LEVEL   | 59.011    |                                     | 58.87              |       |
| DEPTH<br>CUT - / FILL +   |           |                                     | 0                  |       |
| EXISTING<br>SURFACE LEVEL |           |                                     | 58.87              | 00.00 |
| OFFSET<br>FROM CENTRELINE | -5.784    |                                     | -0.15              |       |

CH 80

A ISSUED FOR DEVELOPMENT APPLICATION WL BP 30.07.21 Checked Approved Date Rev Description Drafting Check R. DAM Design Check W. LYE

Project 108-124 FOREST ROAD HURSTVILLE

Client SHANGHAI LIHUA HURSTVILLE PTY LTD Drawing LAND DEDICATION FOR FUTURE WIDENING OF FOREST ROAD CROSS SECTIONS SHEET 2 OF 2