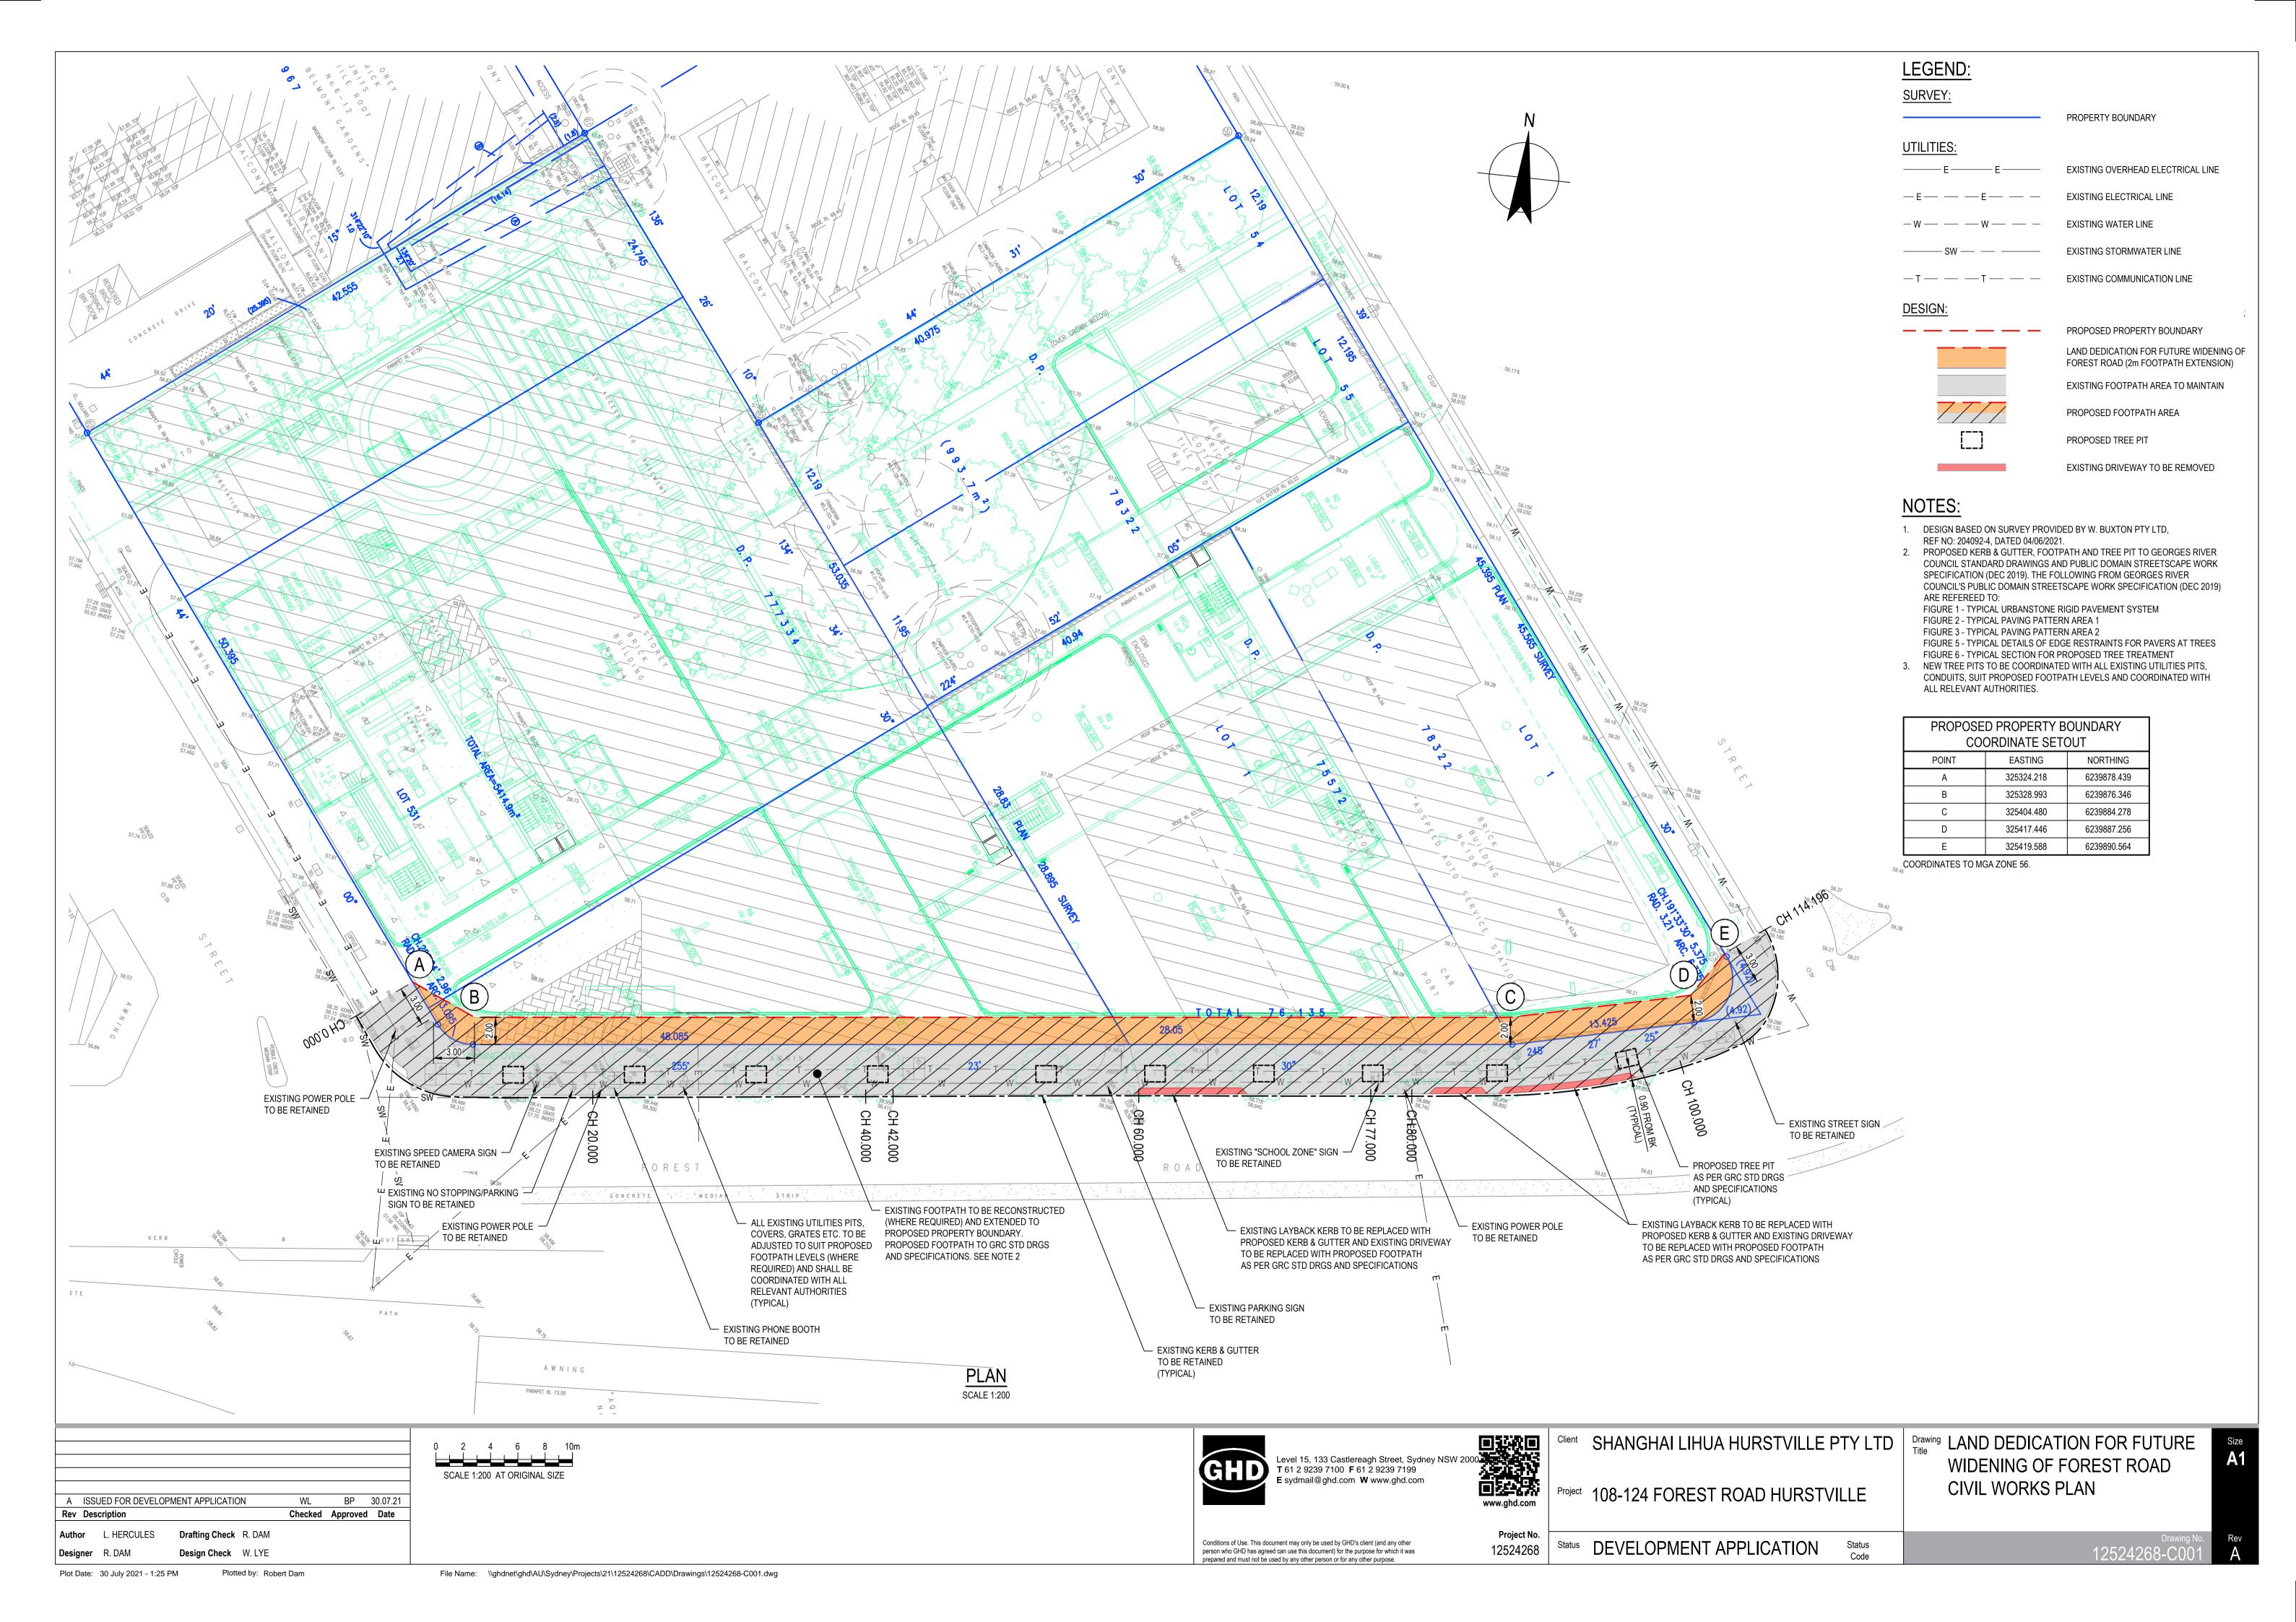

| Client  | SHANGHAI LIHUA HURSTVILLE PTY LTD |
|---------|-----------------------------------|
| Project | 108-124 FOREST ROAD HURSTVILLE    |

Status DEVELOPMENT APPLICATION

|                           | PROP BDRY | PROP BDRY<br>CH -3.784<br>EXST FPTH | <br>UTIL EXST WATR |       |
|---------------------------|-----------|-------------------------------------|--------------------|-------|
| DATUM R.L. 58.00          |           |                                     |                    |       |
| DESIGN<br>SURFACE LEVEL   | 59.011    |                                     | 58.87              |       |
| DEPTH<br>CUT - / FILL +   |           |                                     | 0                  |       |
| EXISTING<br>SURFACE LEVEL |           |                                     | 58.87              | 00.00 |
| OFFSET<br>FROM CENTRELINE | -5.784    |                                     | -0.15              |       |

CH 80

A ISSUED FOR DEVELOPMENT APPLICATION WL BP 30.07.21 Checked Approved Date Rev Description Drafting Check R. DAM Design Check W. LYE

Project 108-124 FOREST ROAD HURSTVILLE

Client SHANGHAI LIHUA HURSTVILLE PTY LTD Drawing LAND DEDICATION FOR FUTURE WIDENING OF FOREST ROAD CROSS SECTIONS SHEET 2 OF 2