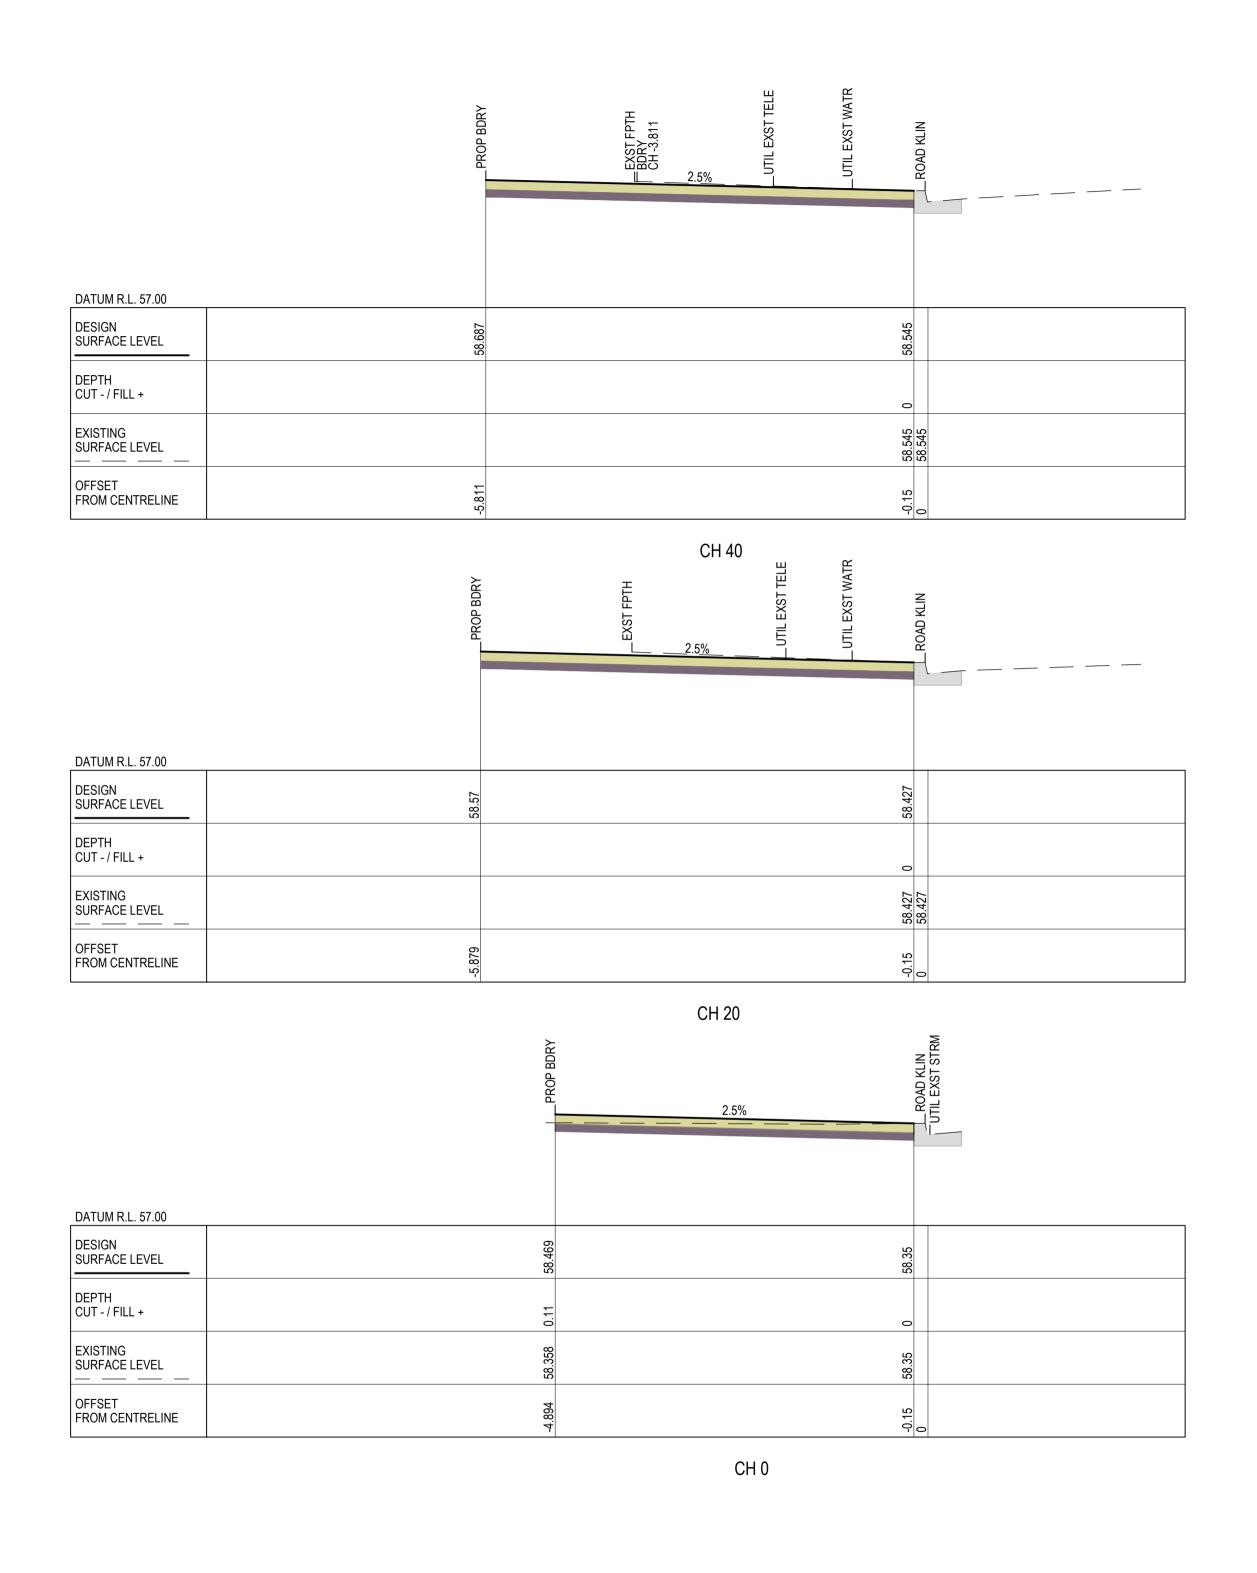

| Client  | SHANGHAI LIHUA HURSTVILLE PTY LTD |
|---------|-----------------------------------|
| Project | 108-124 FOREST ROAD HURSTVILLE    |

Status DEVELOPMENT APPLICATION

|                           | PROP BDRY | PROP BDRY<br>CH -3.784<br>EXST FPTH | <br>UTIL EXST WATR |       |
|---------------------------|-----------|-------------------------------------|--------------------|-------|
| DATUM R.L. 58.00          |           |                                     |                    |       |
| DESIGN<br>SURFACE LEVEL   | 59.011    |                                     | 58.87              |       |
| DEPTH<br>CUT - / FILL +   |           |                                     | 0                  |       |
| EXISTING<br>SURFACE LEVEL |           |                                     | 58.87              | 00.00 |
| OFFSET<br>FROM CENTRELINE | -5.784    |                                     | -0.15              |       |

CH 80

A ISSUED FOR DEVELOPMENT APPLICATION WL BP 30.07.21 Checked Approved Date Rev Description Drafting Check R. DAM Design Check W. LYE

Project 108-124 FOREST ROAD HURSTVILLE

Client SHANGHAI LIHUA HURSTVILLE PTY LTD Drawing LAND DEDICATION FOR FUTURE WIDENING OF FOREST ROAD CROSS SECTIONS SHEET 2 OF 2